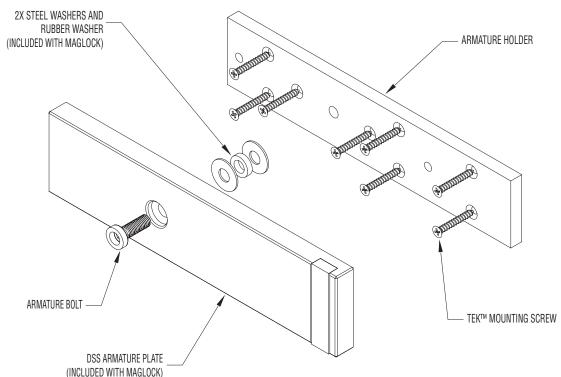

## Instructions

Read the Pre-Installation instructions provided with your RCI brand dormakaba Electromagnetic Lock. Conformance is important.

This accessory provides secure surface mounting when it is not possible to secure the armature mounting bolt through the door.

Each armature holder is fastened to the door with the 8 TEK™ screws provided.

The armature bolt is positioned through the plate and 3 washers.

Thread locking compound is carefully applied to the exposed thread.

The bolt then threads into the armature holder.

**NOTE:** The 3/8" (9.5mm) thickness of the armature plate holder must be considered when drilling the frame head to mount the electromagnetic lock

WARNING: Improper installation, maintenance, inspection or usage of the product or any related accessories or parts may cause the electromagnetic lock, armature plate and associated hardware to disengage and fall, causing serious bodily injury and property damage. dormakaba Canada Inc. and/ or dormakaba USA Inc. will not be liable to the installer, purchaser, end user or anyone else for damage or injury to person or property due to improper installation, care, storage, handling, maintenance, inspection, abuse, misuse or act of God or nature involving this product or any related accessories or parts.